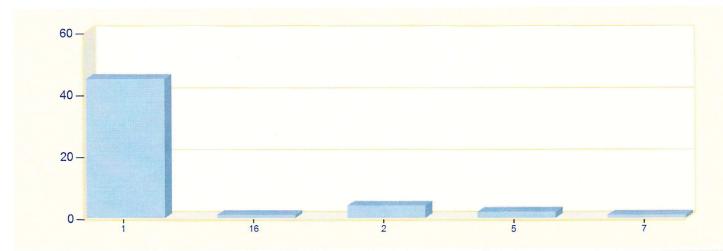

## **Incident Type Count per Zone for Date Range**

Start Date: 01/01/2014 | End Date: 01/31/2014

| ZONES       | INCIDENT TYPE                                            | COUNT |
|-------------|----------------------------------------------------------|-------|
| 1 - Criders | ville                                                    |       |
|             | 111 - Building fire                                      | 1     |
|             | 162 - Outside equipment fire                             | 1     |
|             | 251 - Excessive heat, scorch burns with no ignition      | 1     |
|             | 321 - EMS call, excluding vehicle accident with injury   | 37    |
|             | 400 - Hazardous condition, other                         | 1     |
|             | 553 - Public service                                     | 2     |
|             | 735 - Alarm system sounded due to malfunction            | 2     |
|             | Total Incidents for 1 - Cridersville:                    | 45    |
| 16 - Wayn   | e Twp                                                    |       |
|             | 111 - Building fire                                      | 1     |
|             | Total Incidents for 16 - Wayne Twp:                      | 1     |
| 2 - Ducho   | uquet Twp                                                |       |
|             | 321 - EMS call, excluding vehicle accident with injury   | 2     |
|             | 322 - Motor vehicle accident with injuries               | 1     |
|             | 743 - Smoke detector activation, no fire - unintentional | 1     |
|             | Total Incidents for 2 - Duchouquet Twp:                  | 4     |
| 5 - Shawn   | ee Twp.                                                  | ·     |
|             | 111 - Building fire                                      | 1     |
|             | 321 - EMS call, excluding vehicle accident with injury   | 1     |
|             | Total Incidents for 5 - Shawnee Twp.:                    | 2     |

Zone information is defined on the Basic Info 3 screen of an incident. Only REVIEWED incidents included.

| INCIDENT TYPE                      | COUNT                         |
|------------------------------------|-------------------------------|
|                                    |                               |
| cal assist, assist EMS crew        | 1                             |
| Total Incidents for 7 - Uniopolis: | 1                             |
| T (-10 (5 11 7 11 7 11 7           | 53                            |
| oit                                | dical assist, assist EMS crew |